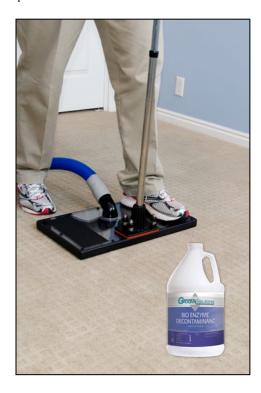

## **DIRECTIONS**

- Inspect surface to be treated with a UV light or other urine detection device to ensure all affected areas are located.
- Test for colorfastness or dye stability in an inconspicuous area prior to application.
- Shake gallon or mix pails and drums before use as bacteria and enzymes have tendency to settle to the bottom of the container.
- Dilute 1 to 4 up to 1 to 8 with lukewarm water in pump or electric sprayer or injection system. If using a truckmount with a Hydro-Force Injection Sprayer, adjust machine to lowest heat setting.
- For large or heavily contaminated areas, product may be mixed in a bucket and applied directly to affected area.
- For best results, solution must come in contact with carpet, backing, pad, or any other affected area. Odor modification is immediate. Standard dwell time for most situations is only 15-20 minutes. For extreme situations, increase up to 1 hour. Avoid overwetting water sensitive surfaces.
- For best results, flush affected areas thoroughly with Water Claw Injection Tool (Part # AC016INJ).

- Clean affected area as normal if needed after treatment.
- Bio Enzyme Decontaminant may be injected with a syringe at the 1:4 dilution after cleaning to assist with any lingering odors at pad level.