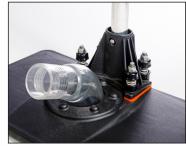

- High impact resistant plastic base comes with a non-slip textured coating to ensure safe use even while wet
- Flexible, telescoping handle allows the operator to work in tighter places and reduces fatigue
- $\bullet$  Fits both 1-1/2" and 2" vacuum hose
- Easy handle removal for storage or transportation
- Light weight reduces operator fatigue
- No vacuum release is necessary due to the ridges incorporated in the design to optimize air flow and suction
- In comparative lab testing it left considerably less water, as much as 35% less\* compared to other tools
- The FlashXtractor II can even be used to evacuate water from black water floods
- 2 Year Comprehensive Replacement Warranty
- 16.5" W x 9.5" L