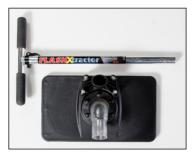

## FLASH tractor

- High impact resistant plastic base comes with a non-slip textured coating to ensure safe use even while wet
- Flexible, telescoping handle allows the operator to work in tighter places and reduces fatigue
- $\bullet$  Fits both 1-1/2" and 2" vacuum hose
- Easy handle removal for storage or transportation
- Light weight reduces operator fatigue
- No vacuum release is necessary due to the ridges incorporated in the design to optimize air flow and suction
- In comparative lab testing it left considerably less water, as much as 35% less\* compared to other tools
- The FlashXtractor II can even be used to evacuate water from black water floods
- 2 Year Comprehensive Replacement Warranty
- 16.5" W x 9.5" L