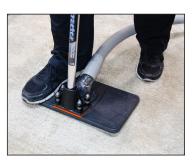

## Leave Up to 35% Less Water Behind Than Competitive Tools

The faster you remove water from carpet and pad the faster you can dry. The FlashXtractor™II Subsurface Water Extraction Tool is so efficient and easy to use you will wonder why you ever bothered using other tools.

- High impact resistant plastic base comes with a non-slip textured coating to ensure safe use even while wet
- Flexible, telescoping handle allows the operator to work in tighter places and reduces fatigue
- $\bullet$  Fits both 1-1/2" and 2" vacuum hose
- Easy handle removal for storage or transportation
- Light weight reduces operator fatigue
- No vacuum release is necessary due to the ridges incorporated in the design to optimize air flow and suction
- In comparative lab testing it left considerably less water, as much as 35% less\* compared to other tools
- The FlashXtractor II can even be used to evacuate water from black water floods
- 2 Year Comprehensive Replacement Warranty
- 16.5" W x 9.5" L