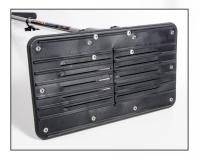

- High impact resistant plastic base comes with a non-slip textured coating to ensure safe use even while wet
- Flexible, telescoping handle allows the operator to work in tighter places and reduces fatigue
- $\bullet$  Fits both 1-1/2" and 2" vacuum hose
- Easy handle removal for storage or transportation
- Light weight reduces operator fatigue
- No vacuum release is necessary due to the ridges incorporated in the design to optimize air flow and suction
- In comparative lab testing it left considerably less water, as much as 35% less\* compared to other tools
- The FlashXtractor II can even be used to evacuate water from black water floods
- 2 Year Comprehensive Replacement Warranty
- 16.5" W x 9.5" L